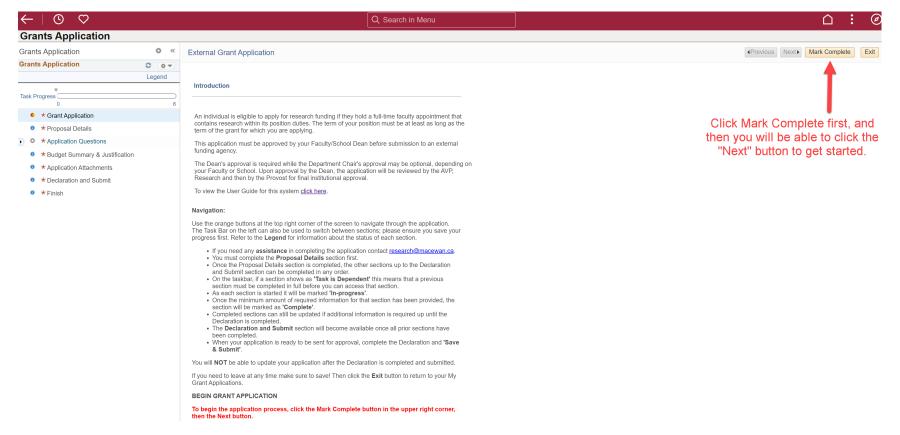

### **Getting Started and Proposal Details**

After clicking "Start New Application", you will be taken to the application itself. The first page contains introductory text about the grant, and information about navigating the system. To begin filling out the application, click the "Mark Complete" button in the top right corner of the screen. The page will quickly refresh and you will then be able to click the "Next" button in the same area.