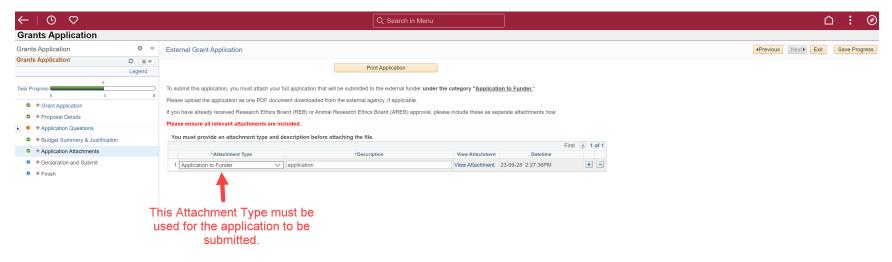

#### **Uploading Attachments**

In the "Application Attachments" section, you can upload as many lines of attachments as you need. For the application to be submitted, you must attach your external funding application using the category "Application to Funder." This can be as one line, or as multiple lines. Be sure to include all relevant attachments here.