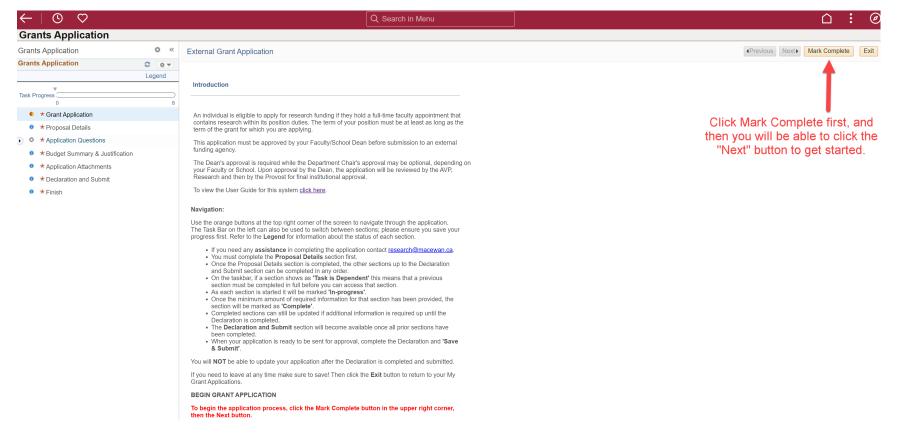

#### **Getting Started and Proposal Details**

After clicking "Start New Application", you will be taken to the application itself. The first page contains introductory text about the grant, and information about navigating the system. To begin filling out the application, click the "Mark Complete" button in the top right corner of the screen. The page will quickly refresh and you will then be able to click the "Next" button in the same area.